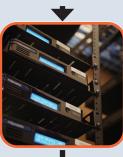

## **Simulation Capture Station**

Dedicated appliances converge the metadata into specialized simulation software.